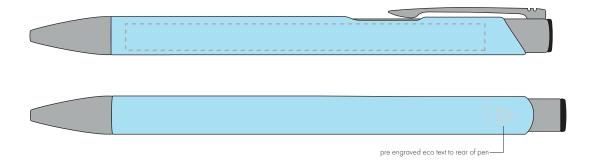

## **PANTONE REFERENCE(S)**

Engrave

ARTWORK SCALE 100% Side Engrave Area: 95mm x 7mm

Product Image for visualisation - colours may vary

## The dashed line is to demonstrate print area and will not appear on your printed item